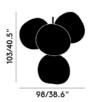

## MELT SMALL CHANDELIER OPAL LED

Melt Small Chandelier features four opalescent shades protruding from steel tubes and measuring one metre high. By retaining Melt's organic form, we have created an opal version, which boosts its luminosity. To complement our range of metallic shades, we've introduced Opal as an alternative finish for interiors that have a more monochromatic style. Semi translucent, it maintains an ethereal ghostliness in the daylight and at night forms perfectly illuminated orbs.