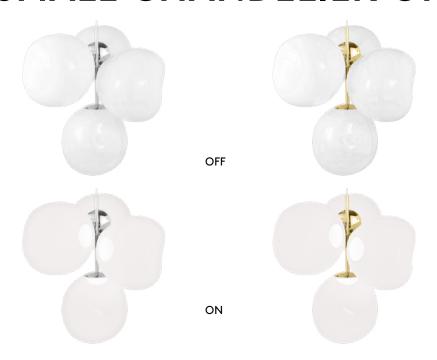

## MELT SMALL CHANDELIER OPAL LED

Melt Small Chandelier features four opalescent shades protruding from steel tubes and measuring one metre high. By retaining Melt's organic form, we have created an opal version, which boosts its luminosity. To complement our range of metallic shades, we've introduced Opal as an alternative finish for interiors that have a more monochromatic style. Semi translucent, it maintains an ethereal ghostliness in the daylight and at night forms perfectly illuminated orbs.

## **OPAL WITH SILVER FITTING**

Code Shade Code Shade Material Shade Colour/Finish Fitting Code MEC01OP-CEUM4 4 x MES01OP Polycarbonate Opalescent, tinted LEDC02CHEU

(China: LEDC01CHCCC)

Fitting Material Steel

Fitting Colour/Finish Silver, Polished

Service Offer New

## **OPAL WITH GOLD FITTING**

Code Shade Code Shade Material Shade Colour/Finish Fitting Code

MEC01OPG-CEUM4 4 x MES01OP Polycarbonate Opalescent, tinted LEDC01GOEU

(China: LEDC01GOCCC)

Fitting Material Steel

Fitting Colour/Finish Gold, Polished

Service Offer New